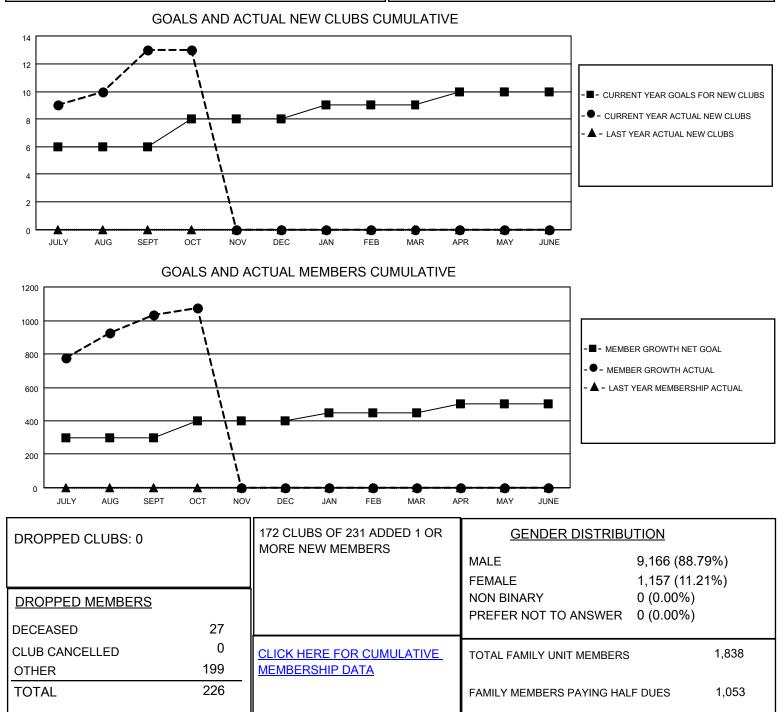

## LOCATION INDIA

District 324 F

Results as of: 10/31/2021

| Clubs                 |               |           |               | Members               |                          |                         |                                                    |
|-----------------------|---------------|-----------|---------------|-----------------------|--------------------------|-------------------------|----------------------------------------------------|
| RESULTS FOR 2021-2022 |               |           |               | RESULTS FOR 2021-2022 |                          |                         |                                                    |
| QUARTER               | NEW CLUB GOAL | NEW CLUBS | DROPPED CLUBS | QUARTER               | EMBER GROWTH NET<br>GOAL | MEMBER GROWTH<br>ACTUAL | DROPPED<br>MEMBERS ACTUAL<br>(including transfers) |
| JULY/AUG/SEPT         | 6             | 13        | 0             | JULY/AUG/SEPT         | 300                      | 1266                    | 194                                                |
| OCT/NOV/DEC           | 2             | 0         | 0             | OCT/NOV/DEC           | 100                      | 71                      | 32                                                 |
| JAN/FEB/MAR           | 1             | 0         | 0             | JAN/FEB/MAR           | 50                       | 0                       | 0                                                  |
| APR/MAY/JUNE          | 1             | 0         | 0             | APR/MAY/JUNE          | 50                       | 0                       | 0                                                  |